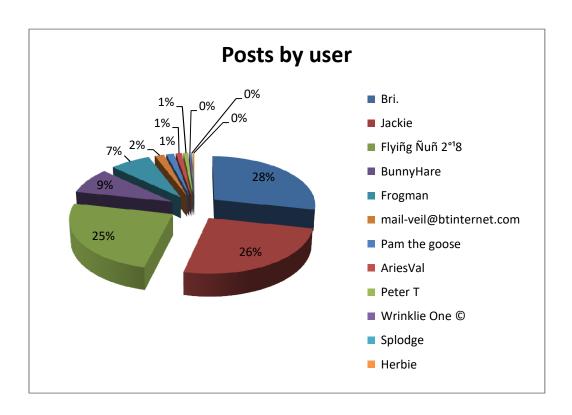

Group: alt.happy.valley
Computing time: 00:00:01

Statistics : from 01/02/2018 to 28/02/2018

\*\*\*\*\* Users with most messages \*\*\*\*\*

| num | Name                     | Nb Msg | size    | or. | %      |
|-----|--------------------------|--------|---------|-----|--------|
| 1   | Bri.                     | 102    | 132,580 | 6   | 28.25% |
| 2   | Jackie                   | 92     | 215,067 | 12  | 25.48% |
| 3   | Flyiñg Ñuñ 2°¹8          | 89     | 171,859 | 6   | 24.65% |
| 4   | BunnyHare                | 31     | 54,415  | 3   | 8.59%  |
| 5   | Frogman                  | 26     | 31,495  | 16  | 7.20%  |
| 6   | mail-veil@btinternet.com | 6      | 14,341  | 1   | 1.66%  |
| 7   | Pam the goose            | 5      | 6,229   | 1   | 1.39%  |
| 8   | AriesVal                 | 4      | 7,722   | 0   | 1.11%  |
| 9   | Peter T                  | 3      | 2,228   | 2   | 0.83%  |
| 10  | Wrinklie One ©           | 1      | 1,925   | 0   | 0.28%  |
| 11  | Splodge                  | 1      | 1,322   | 0   | 0.28%  |
| 12  | Herbie                   | 1      | 744     | 0   | 0.28%  |