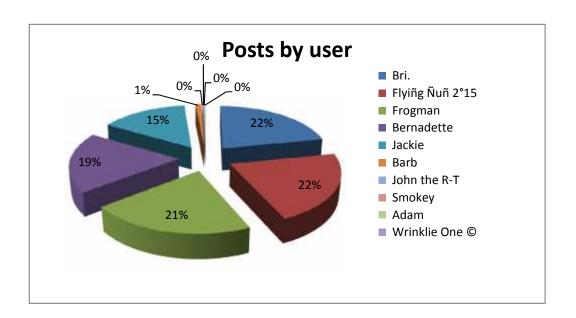

## \*\*\*\*\* Users with most messages \*\*\*\*\*

| num | Name            | Nb Msg | size    | or. | %      |
|-----|-----------------|--------|---------|-----|--------|
| 1   | Bri.            | 261    | 376,434 | 3   | 21.84% |
| 2   | Flyiñg Ñuñ 2°15 | 257    | 512,922 | 10  | 21.51% |
| 3   | Frogman         | 253    | 381,181 | 30  | 21.17% |
| 4   | Bernadette      | 226    | 455,009 | 1   | 18.91% |
| 5   | Jackie          | 180    | 452,064 | 21  | 15.06% |
| 6   | Barb            | 12     | 18,158  | 1   | 1.00%  |
| 7   | John the R-T    | 2      | 4,613   | 1   | 0.17%  |
| 8   | Smokey          | 2      | 1,432   | 1   | 0.17%  |
| 9   | Adam            | 1      | 2,156   | 1   | 0.08%  |
| 10  | Wrinklie One ©  | 1      | 2,410   | 0   | 0.08%  |