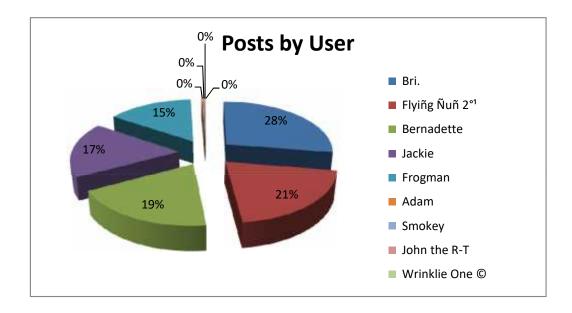

# \*\*\*\*\* Users with most messages \*\*\*\*\*

| num | Name           | Nb Msg | size    | or. | %      |
|-----|----------------|--------|---------|-----|--------|
| 1   | Bri.           | 250    | 359,970 | 4   | 27.56% |
| 2   | Flyiñg Ñuñ 2°1 | 187    | 326,522 | 12  | 20.61% |
| 3   | Bernadette     | 171    | 294,699 | 3   | 18.85% |
| 4   | Jackie         | 158    | 388,495 | 10  | 17.42% |
| 5   | Frogman        | 135    | 184,464 | 24  | 14.88% |
| 6   | Adam           | 2      | 3,036   | 2   | 0.22%  |
| 7   | Smokey         | 2      | 2,130   | 1   | 0.22%  |
| 8   | John the R-T   | 1      | 2,689   | 0   | 0.11%  |
| 9   | Wrinklie One © | 1      | 1,592   | 0   | 0.11%  |