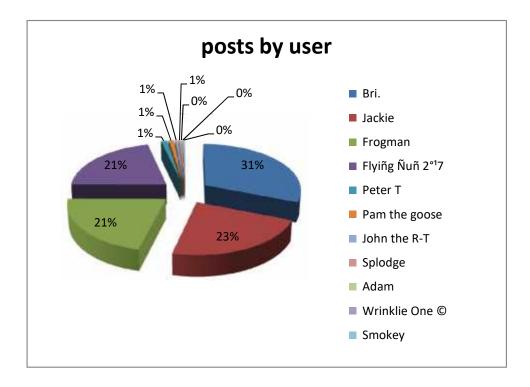

### \*\*\*\*\* Users with most messages \*\*\*\*\*

| num | Name                         | Nb Msg | size    | or. | %      |
|-----|------------------------------|--------|---------|-----|--------|
| 1   | Bri.                         | 159    | 208,399 | 9   | 30.99% |
| 2   | Jackie                       | 117    | 291,850 | 9   | 22.81% |
| 3   | Frogman                      | 109    | 150,625 | 30  | 21.25% |
| 4   | Flyiñg Ñuñ 2° <sup>1</sup> 7 | 109    | 209,773 | 2   | 21.25% |
| 5   | Peter T                      | 6      | 6,977   | 1   | 1.17%  |
| 6   | Pam the goose                | 5      | 6,931   | 0   | 0.97%  |
| 7   | John the R-T                 | 3      | 6,500   | 0   | 0.58%  |
| 8   | Splodge                      | 2      | 3,324   | 0   | 0.39%  |
| 9   | Adam                         | 1      | 1,660   | 1   | 0.19%  |
| 10  | Wrinklie One ©               | 1      | 1,870   | 0   | 0.19%  |
| 11  | Smokey                       | 1      | 1,156   | 0   | 0.19%  |